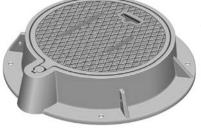

# 877-903-7246 www.trenchdrainsupply.com

1 1/2" W/GASKET

#### R-1642-LM LiftMate Frame, Solid Gasketed Lid

### **Heavy Duty**

**Heavy Duty** 

Furnished with four 1" anchor holes on 33" diameter bolt circle.

Hinge plug available for self-seal application.

See p. 13 for LiftMate information.

### R-1642-G Manhole Frame, Solid Lid

Furnished with four 1" anchor holes on 31 3/4" diameter bolt circle.



25 3/4

24

35

27 5/8"

26"

24

35 7/8"

T-SEAL

GASKE



NEW

### **R-1643** Manhole Frame, Solid Lid

#### **Heavy Duty**



Available Grate: R-2371 (see Inlet Frames & Grates. R-2000 Series table)

### R-1645

### Manhole Frame, Solid Lid

### **Heavy Duty**

Furnished with four 5/8" holes in barrel of frame to fit in opening of 24" corrugated metal pipe.



Available Grate: R-2549

## R-1645-A

Manhole Frame, Solid Lid

### **Heavy Duty**









22 3/4 3/4 4 1/2 5/8" DIA. (4) L 2 3/4' 5/8" 20

23 1/2"