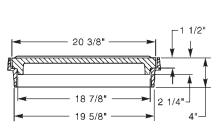

### **Heavy Duty**

Furnished with four 5/8" holes in barrel of frame to fit in opening of 24" corrugated metal pipe.

Available Grate: R-2549