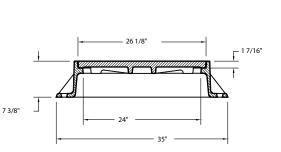

### R-1642-G Manhole Frame, Solid Lid

Furnished with four 1" anchor holes on 31 3/4" diameter bolt circle.

25 3/4

24

35

27 5/8"

26"

24