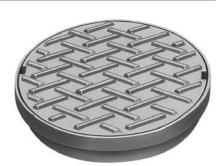

#### R-1642-LM LiftMate Frame, Solid Gasketed Lid

### **Heavy Duty**

**Heavy Duty** 

Furnished with four 1" anchor holes on 33" diameter bolt circle.

Hinge plug available for self-seal application.

See p. 13 for LiftMate information.